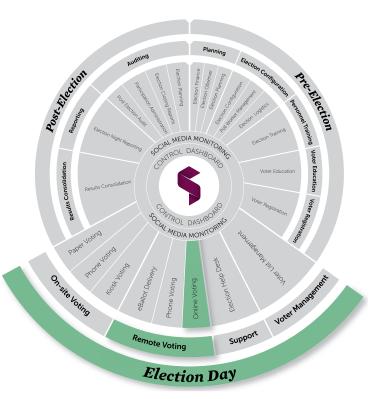

#### Scytl e-Election Platform

Modular, integrated and secure end-to-end election management and voting platform.

#### **Pre-Election**

Scytl's solutions assist election administrators with the planning, organizing and training activities that accelerate as each new Election Day approaches. With a wide variety of software solutions, Scytl provides efficiencies built specifically for elections and the officials that conduct them.

#### **Election Day**

During Election Day, the most critical period of the election cycle, any number of issues can arise. Through our voting and help desk solutions, election officials can rest assured that the most robust and user-friendly tools are being utilized. Whether in-person or remotely, voters will experience a state-of-the- art interface to cast their ballot and the resources to identify and answer questions.

#### **Post-Election**

After Election Day, work is far from over. This is where some of the most important steps take place to ensure accuracy and effectiveness of the voting system, aggregate and present election results for public consumption, and use the information learned from this election to make the next one even better.

## PRODUCTS IN THE ELECTION DAY CYCLE