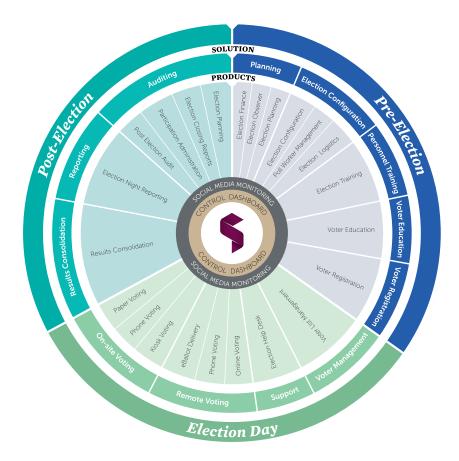

#### Scytl e-Election Platform

Modular, integrated and secure end-to-end election management and voting platform.

#### **Pre-Election**

Scytl's solutions assist election administrators with the planning, organizing and training activities that accelerate as each new Election Day approaches. With a wide variety of software solutions, Scytl provides efficiencies built specifically for elections and the officials that conduct them.

#### **Election Day**

During Election Day, the most critical period of the election cycle, any number of issues can arise. Through our voting and help desk solutions, election officials can rest assured that the most robust and user-friendly tools are being utilized. Whether in-person or remotely, voters will experience a state-of-the- art interface to cast their ballot and the resources to identify and answer questions.

#### **Post-Election**

After Election Day, work is far from over. This is where some of the most important steps take place to ensure accuracy and effectiveness of the voting system, aggregate and present election results for public consumption, and use the information learned from this election to make the next one even better.

## PRODUCTS IN THE ELECTION DAY CYCLE